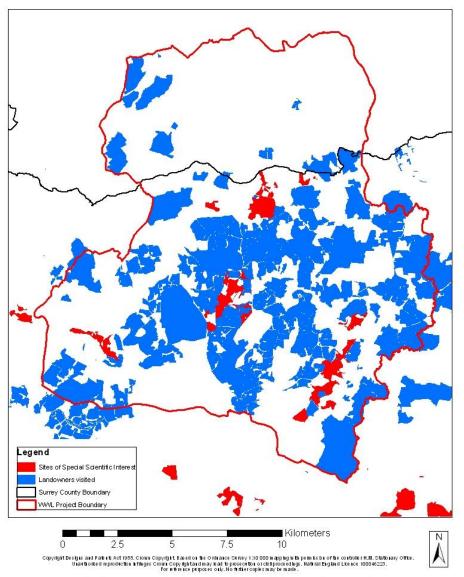

## West Weald Landscape Project

Copyright Designs and Patents Act 1988. Crown Copyright. Based on the Ordnance Survey 1:10 000 mapping with permission of the controller H.M. Stationary Office.
Unauthorised reproduction infringes Crown Copyright and may lead to prosecution or oid proceedings. Natural England Licence 100046223.
For reference purposes only, No further copies may be made.

## **Landowner Engagement**

Thank you. My contact details are petrabillings@sussexwt.org.uk

Or tel: 01273 497515 /07884 496808