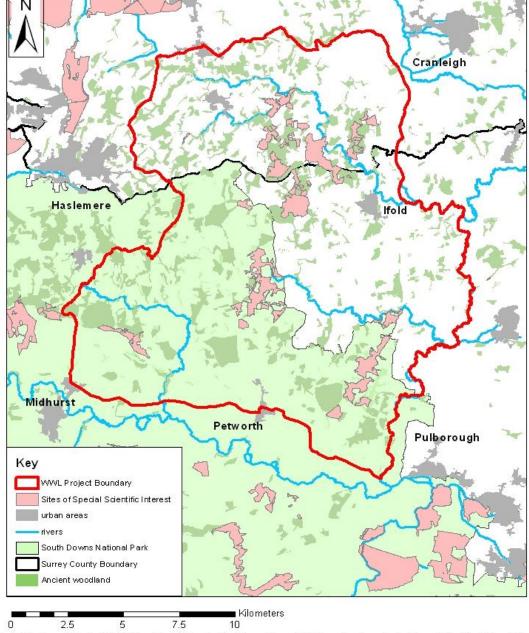

## West Weald Landscape Project

Copyright Designs and Patents Act 1988. Crown Copyright. Based on the Ordnance Survey 1:10 000 mapping with permission of the controller H.M. Stationary Office.
Unauthorised reproduction infringes Crown Copyright and may lead to prosecution or oid proceedings. Natural England Licence 100046223.
For reference purposes only, No further copies may be made.

Reproduced from the Ordnance Survey Mapping with the permission of the Controller of Her Majesty's Stationary Office C Crown copyright.

Unauthorised reproduction infringes Crown copyright and may lead to prosecution or civil proceedings. Surrey County Council, LA076872, 1996.